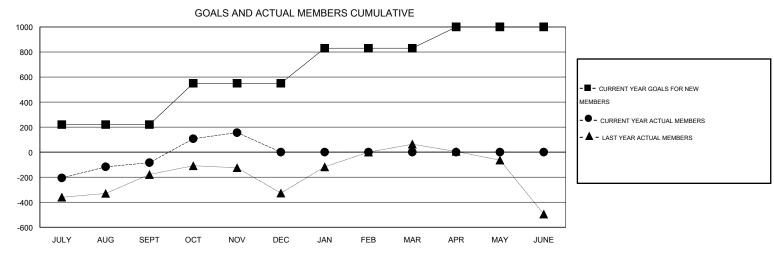

## GOALS AND ACTUAL NEW CLUBS CUMULATIVE

| DROPPED CLUBS: 0 |     | 121 CLUBS OF 163 ADDED 1 OR MORE<br>NEW MEMBERS | GENDER DISTRIBUTION  MALE 5,051 (79.24%) |                |       |
|------------------|-----|-------------------------------------------------|------------------------------------------|----------------|-------|
| DROPPED MEMBERS  |     |                                                 | FEMALE                                   | 1,323 (20.76%) |       |
| DECEASED         | 3   | CLICK HERE FOR HEALTH                           |                                          |                |       |
| CLUB CANCELLED 0 |     | ASSESSMENT DATA                                 | FAMILY UNIT MEMBERS                      | 3,024          |       |
| OTHER            | 409 |                                                 | HEAD OF HOUSEHOLD                        |                | 1,244 |
| TOTAL            | 412 |                                                 | NON-HEAD OF HOUSEHOL                     | .D             | 1,780 |