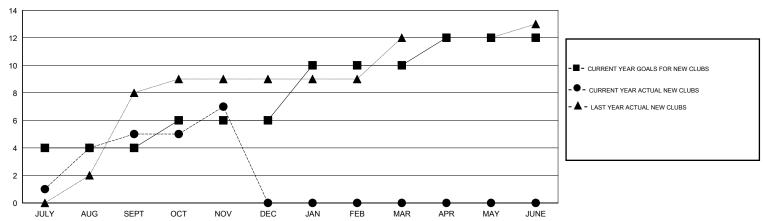

## GOALS AND ACTUAL NEW CLUBS CUMULATIVE

| DROPPED CLUBS: 0 |     | 121 CLUBS OF 163 ADDED 1 OR MORE<br>NEW MEMBERS | GENDER DISTRIBUTION  MALE 5,051 (79.24%) |                |       |
|------------------|-----|-------------------------------------------------|------------------------------------------|----------------|-------|
| DROPPED MEMBERS  |     |                                                 | FEMALE                                   | 1,323 (20.76%) |       |
| DECEASED         | 3   | CLICK HERE FOR HEALTH                           |                                          |                |       |
| CLUB CANCELLED 0 |     | ASSESSMENT DATA                                 | FAMILY UNIT MEMBERS                      | 3,024          |       |
| OTHER            | 409 |                                                 | HEAD OF HOUSEHOLD                        |                | 1,244 |
| TOTAL            | 412 |                                                 | NON-HEAD OF HOUSEHOL                     | .D             | 1,780 |